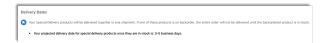

### Special Delivery Messages

• The **Delivery Date** section is displayed when the order contains only Special Delivery items to be **delivered** or **delivered and installed**. It contains a message about the delivery process.