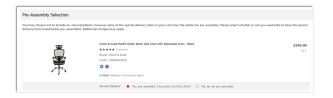

#### Special Delivery Options

- You will select your Special Delivery options in the **Delivery Details** screen of the Checkout process.
  - You can choose to have your order delivered or you could pick it up at our warehouse.
  - If you select **Delivery**, you can choose to have these items installed. This means unwrapping, assembling and positioning the items.
- If you select **Delivery without Installation** or **Pick-up**, you can still take advantage of our pre-assembly service on eligible products.