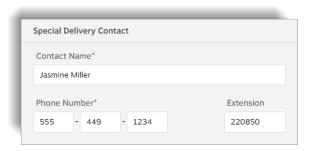

## Special Delivery Contact

- In the **Delivery Address** section, you must add contact information for the special delivery.
  - Enter the contact's Name.
  - Enter the contact's **Telephone number** and **Extension**.
- You can check the I am the contact... box to automatically write your own name and phone number.