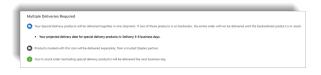

# Special Delivery Messages

- The Multiple Deliveries Required section is displayed when the order contains at least one Special Delivery item along with a regular item that doesn't require special delivery or a Drop Shipment item. This section gives details about how the order will be delivered.
- Special Delivery messages are identified by the blue truck icon.