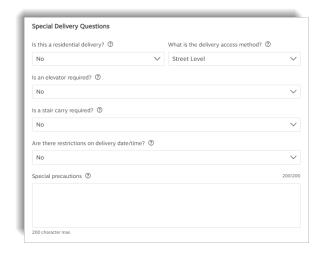

### Special Delivery Questions

• The **Special Delivery Questions** section appears if you have Special Delivery items to be delivered or delivered and installed.

Since these items tend to be bulky and heavy, the questions are mostly about how to access the final delivery destination.