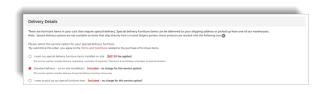

#### Special Delivery Options

- You will select your Special Delivery options in the **Delivery Details** screen of the Checkout process.
  - You can choose to have your order delivered or you could pick it up at our warehouse.
  - If you select **Delivery**, you can choose to have these items installed. This means unwrapping, assembling and positioning the items.
- If you select **Delivery without Installation** or **Pick-up**, you can still take advantage of our pre-assembly service on eligible products.

After making your delivery and pre-assembly choices, if delivery or installation fees apply, they will now appear in your cart if you click the **Return to Cart** link in the **Order Total** pane.